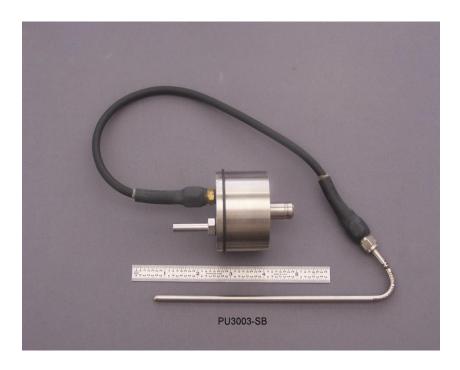

## Sentry 2000 Part Number PU3003-SB

Specifications

| Housing Material         | 303 Stainless Steel                          |
|--------------------------|----------------------------------------------|
| Size (diameter x length) | 2.25 in. x 1.5 in. (0.5 x .75 in. IR sensor) |
| Weight                   | 16 oz.                                       |
| Number of probes         | 2                                            |
| Memory capacity          | 1024 measurements (max each probe)           |
| Memory                   | Non-volatile EEPROM                          |
| Temperature range        | 0 to +100°C (32°F to 212°F)                  |
| Resolution               | 0.195°C (0.108°F)                            |
| Accuracy                 | +/-0.2°C (+/-0.11°F)                         |
| Temp response time       | 6 sec (time constant 63%)                    |
| Sampling interval        | 1 sec. to 8 hrs. (variable)                  |
| Clock Accuracy           | +/-1 sec./day                                |
| Computer interface       | IRDA (Using Extant Interface)                |
| Battery life             | ~1 year                                      |
| Probe Type               | RTD in Stainless Steel Tubing                |
| Probe Size               | 0.188 in. Dia. x (Variable Length)           |